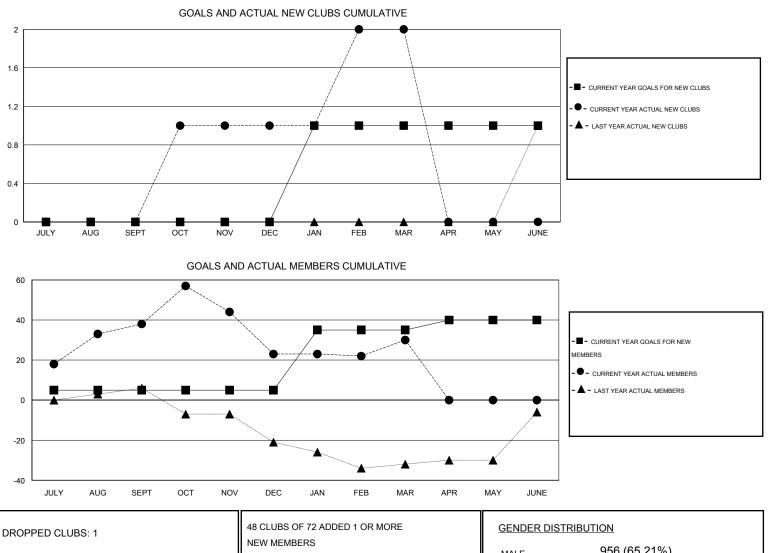

## District 201Q2

Results as of: 3/31/2014

| GMT: John Mu  | ller             |                     | LOCATIO                    | ON AUSTRAL                  | IA                               |                    | GMT CA 7                         |                              |                             |
|---------------|------------------|---------------------|----------------------------|-----------------------------|----------------------------------|--------------------|----------------------------------|------------------------------|-----------------------------|
|               |                  | Clubs               |                            |                             | Members<br>RESULTS FOR 2013-2014 |                    |                                  |                              |                             |
|               | RESU             | ILTS FOR 2013-2014  |                            |                             |                                  |                    |                                  |                              |                             |
| QUARTER       | NEW CLUB<br>GOAL | ACTUAL NEW<br>CLUBS | ACTUAL<br>DROPPED<br>CLUBS | ACTUAL NET<br>GAIN/<br>LOSS | QUARTER                          | NEW MEMBER<br>GOAL | ACTUAL TOTAL<br>MEMBERS<br>ADDED | ACTUAL<br>DROPPED<br>MEMBERS | ACTUAL NET<br>GAIN/<br>LOSS |
| JULY/AUG/SEPT | 0                | 0                   | 1                          | -1                          | JULY/AUG/SEPT                    | 5                  | 78                               | 40                           | 38                          |
| OCT/NOV/DEC   | 0                | 1                   | 0                          | 1                           | OCT/NOV/DEC                      | 0                  | 56                               | 71                           | -15                         |
| JAN/FEB/MAR   | 1                | 1                   | 0                          | 1                           | JAN/FEB/MAR                      | 30                 | 83                               | 76                           | 7                           |
| APR/MAY/JUNE  | 0                | 0                   | 0                          | 0                           | APR/MAY/JUNE                     | 5                  | 0                                | 0                            | 0                           |

| DROPPED CLUBS: 1 |     | 40 CLUBS OF 72 ADDED T OK MORE | GENDER DISTRIBUTION |              |     |
|------------------|-----|--------------------------------|---------------------|--------------|-----|
|                  |     | NEW MEMBERS                    | MALE                | 956 (65.21%) |     |
|                  |     |                                | FEMALE              | 510 (34.79%) |     |
| DROPPED MEMBERS  |     |                                |                     |              |     |
| DECEASED         | 7   | CLICK HERE FOR HEALTH          |                     |              |     |
| CLUB CANCELLED   | 0   | ASSESSMENT DATA                | FAMILY UNIT MEMBERS |              | 308 |
| OTHER            | 180 | ASSESSMENT DATA                | HEAD OF HOUSEHOL    | D            | 151 |
| TOTAL            | 187 |                                | NON-HEAD OF HOUS    | 157          |     |
|                  |     |                                |                     |              |     |